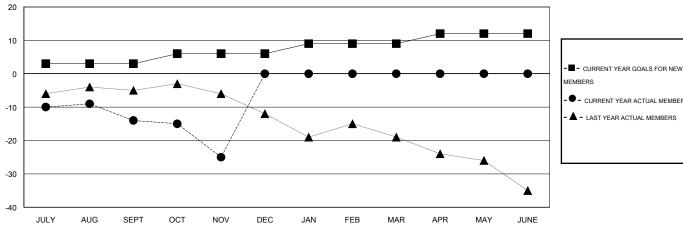

### GOALS AND ACTUAL MEMBERS CUMULATIVE

| MEMBERS                           |  |
|-----------------------------------|--|
| - ● - CURRENT YEAR ACTUAL MEMBERS |  |
| - A - LAST YEAR ACTUAL MEMBERS    |  |
|                                   |  |
|                                   |  |
|                                   |  |

#### **LOCATION ENGLAND** $\mathsf{GMT}\;\mathsf{CA}\;4$

| Clubs                 |                  |           |                  |                  | Members               |                    |                                     |                    |                  |
|-----------------------|------------------|-----------|------------------|------------------|-----------------------|--------------------|-------------------------------------|--------------------|------------------|
| RESULTS FOR 2016-2017 |                  |           |                  |                  | RESULTS FOR 2016-2017 |                    |                                     |                    |                  |
| QUARTER               | NEW CLUB<br>GOAL | NEW CLUBS | DROPPED<br>CLUBS | NET<br>GAIN/LOSS | QUARTER               | NEW MEMBER<br>GOAL | CHARTER AND<br>NEW MEMBERS<br>ADDED | DROPPED<br>MEMBERS | NET<br>GAIN/LOSS |
| JULY/AUG/SEPT         | 0                | 0         | 0                | 0                | JULY/AUG/SEPT         | 3                  | 13                                  | 27                 | -14              |
| OCT/NOV/DEC           | 0                | 0         | 0                | 0                | OCT/NOV/DEC           | 3                  | 10                                  | 21                 | -11              |
| JAN/FEB/MAR           | 0                | 0         | 0                | 0                | JAN/FEB/MAR           | 3                  | 0                                   | 0                  | 0                |
| APR/MAY/JUNE          | 0                | 0         | 0                | 0                | APR/MAY/JUNE          | 3                  | 0                                   | 0                  | 0                |